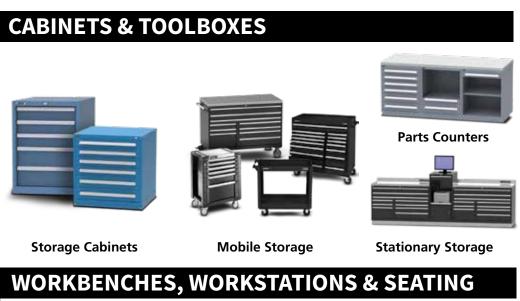

### **ASSEMBLED & OTHER STORAGE**

**Light Assembly Workstations** 

**Cabinet Mezzanines** 

**Shelving and Shelf Converter** 

**Industrial Workbenches** 

Storage Solutions StanleyBlack&Decker

Heavy Equipment